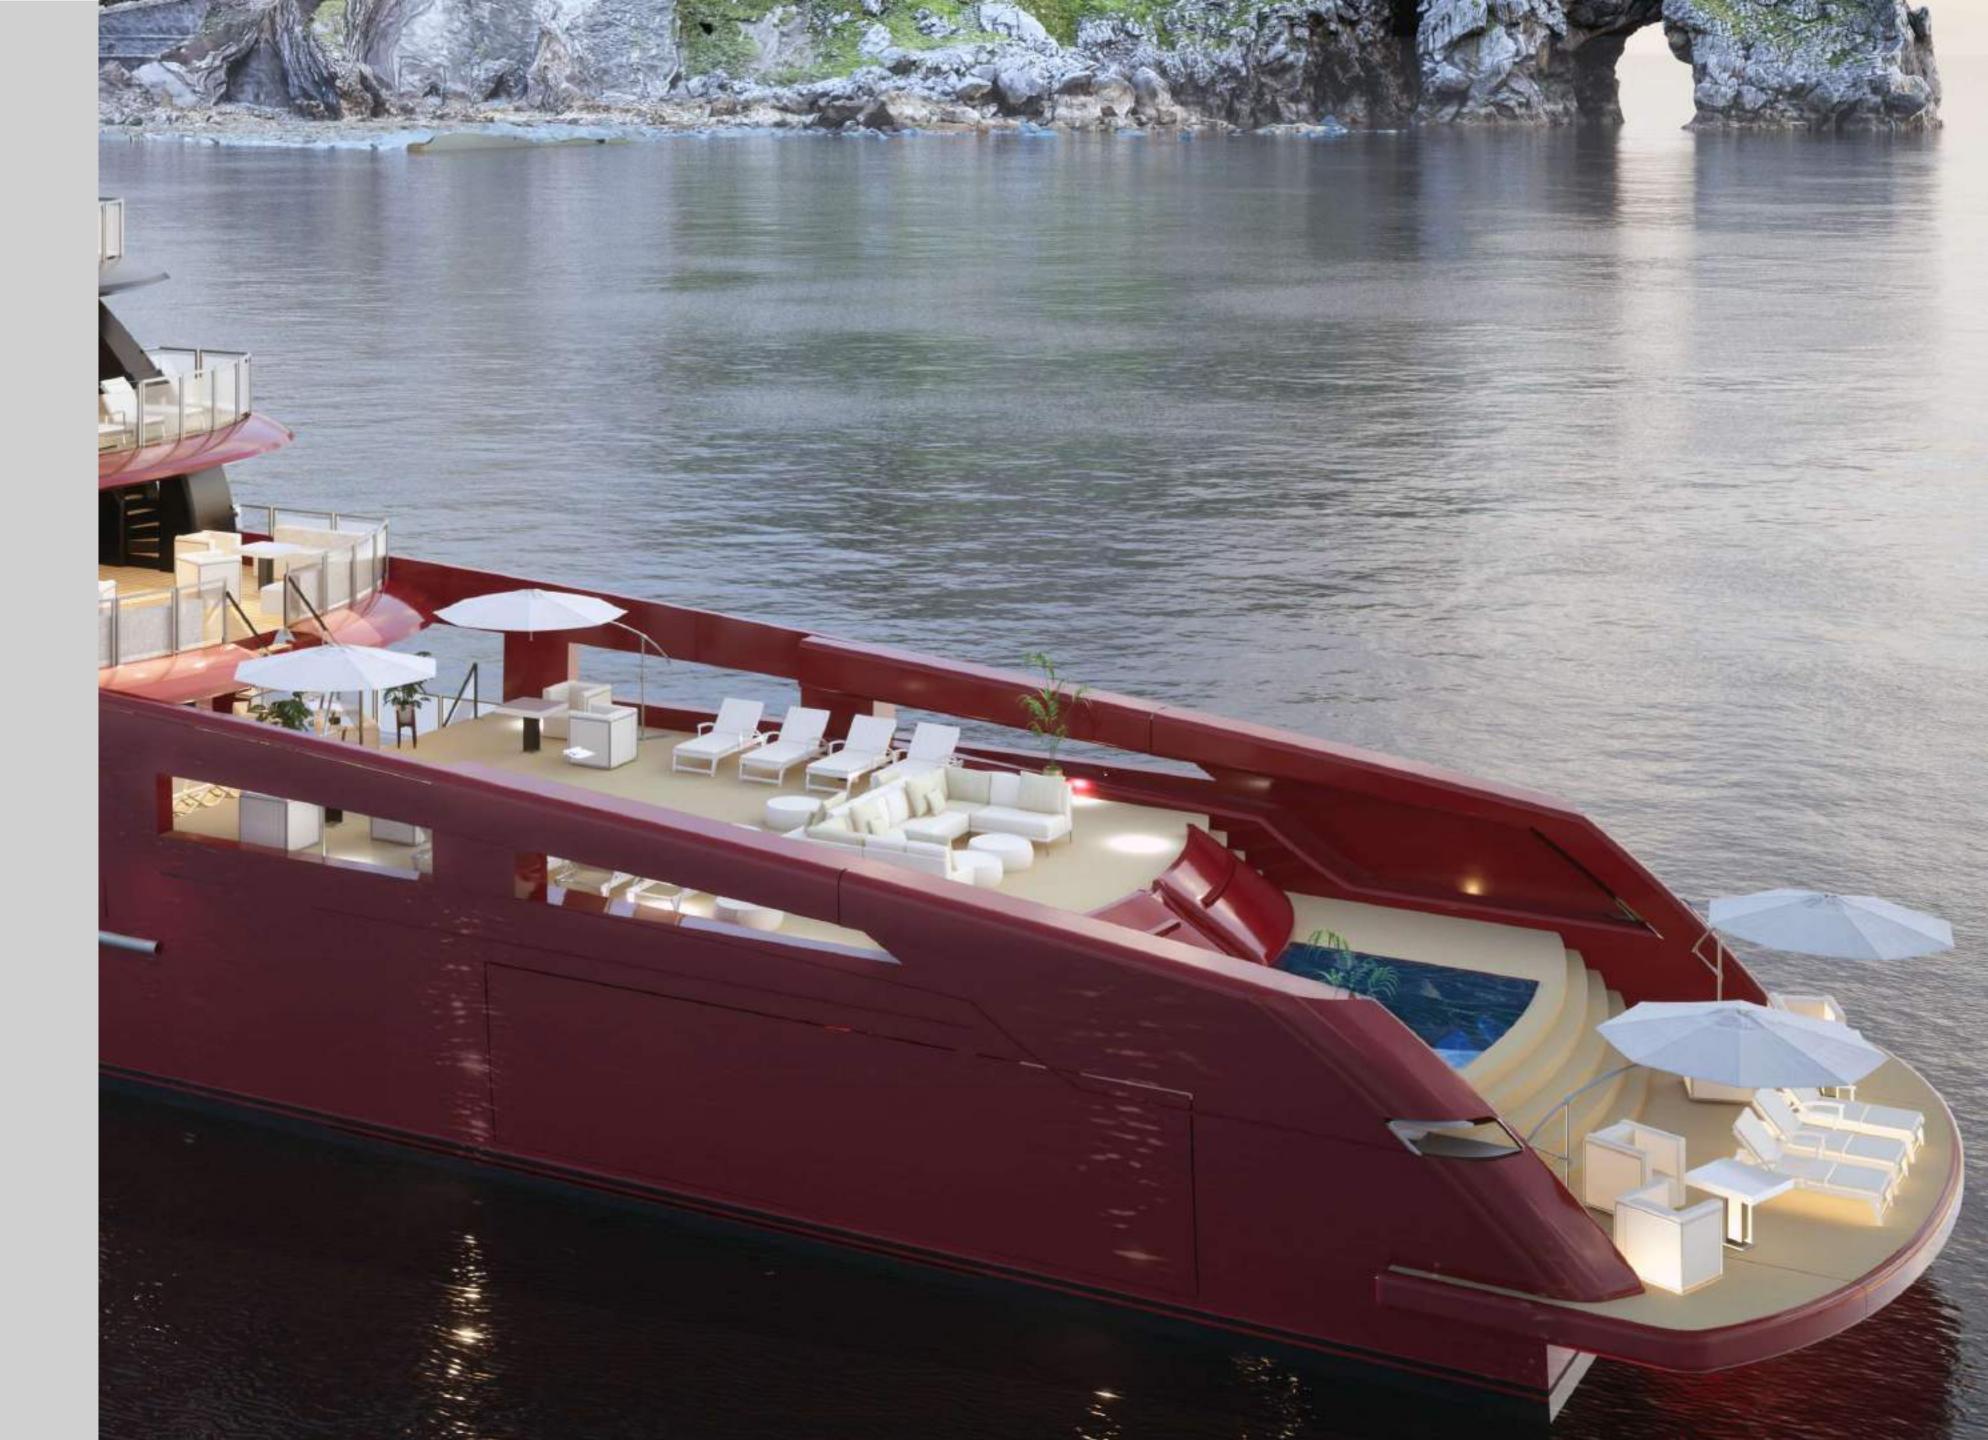

nd marine life.

Sporting an innovative layout with a raised aft deck that's separated from the saloon by a lower-level veranda, more privacy is created for when the yacht's in port and, at the same time, a versatile hangar space for use as a beach club or storing additional toys.



### YACHT DESIGNER FULVIO DE SIMONI

Fulvio de Simoni initiated his career in the 1970s. Known for his multifaceted, innovative, and non-conformist design approach, he collaborated with shipyards globally and contributed to the construction of over three thousand boats, earning numerous awards.



Aldo Manna, Fulvio De Simoni, Simone Antonini







SUY-190 has a large half-raised deck, below which there is a full beam hangar that effectively allows the doubling of the storage surfaces.

\_\_\_\_



## STERN



## STERN



## SUY-190 INTERIORS STYLE

Endless furnishing possibilities are offered by the SUY 190. Supreme comfort and relaxation at its finest.











## SUY-190 TECHNICAL SPECIFICATION

### MATERIALS

| Hull:           | Steel     |
|-----------------|-----------|
| Superstructure: | Aluminium |
| DIMENSIONS      |           |

### DIMENSIONS

| Length over all (LOA): | 58.0 n |
|------------------------|--------|
| Waterline lenght:      | 57.2 n |
| Breadth, overall:      | 9.0 n  |
| Draft at full load:    | 2.2 n  |

| <b>GROSS TONNAGE:</b> | <br><1000 | GT |
|-----------------------|-----------|----|
|                       |           |    |

### CAPACITIES

| Fuel:                         |
|-------------------------------|
| Fresh Water:                  |
| Clean lube oi