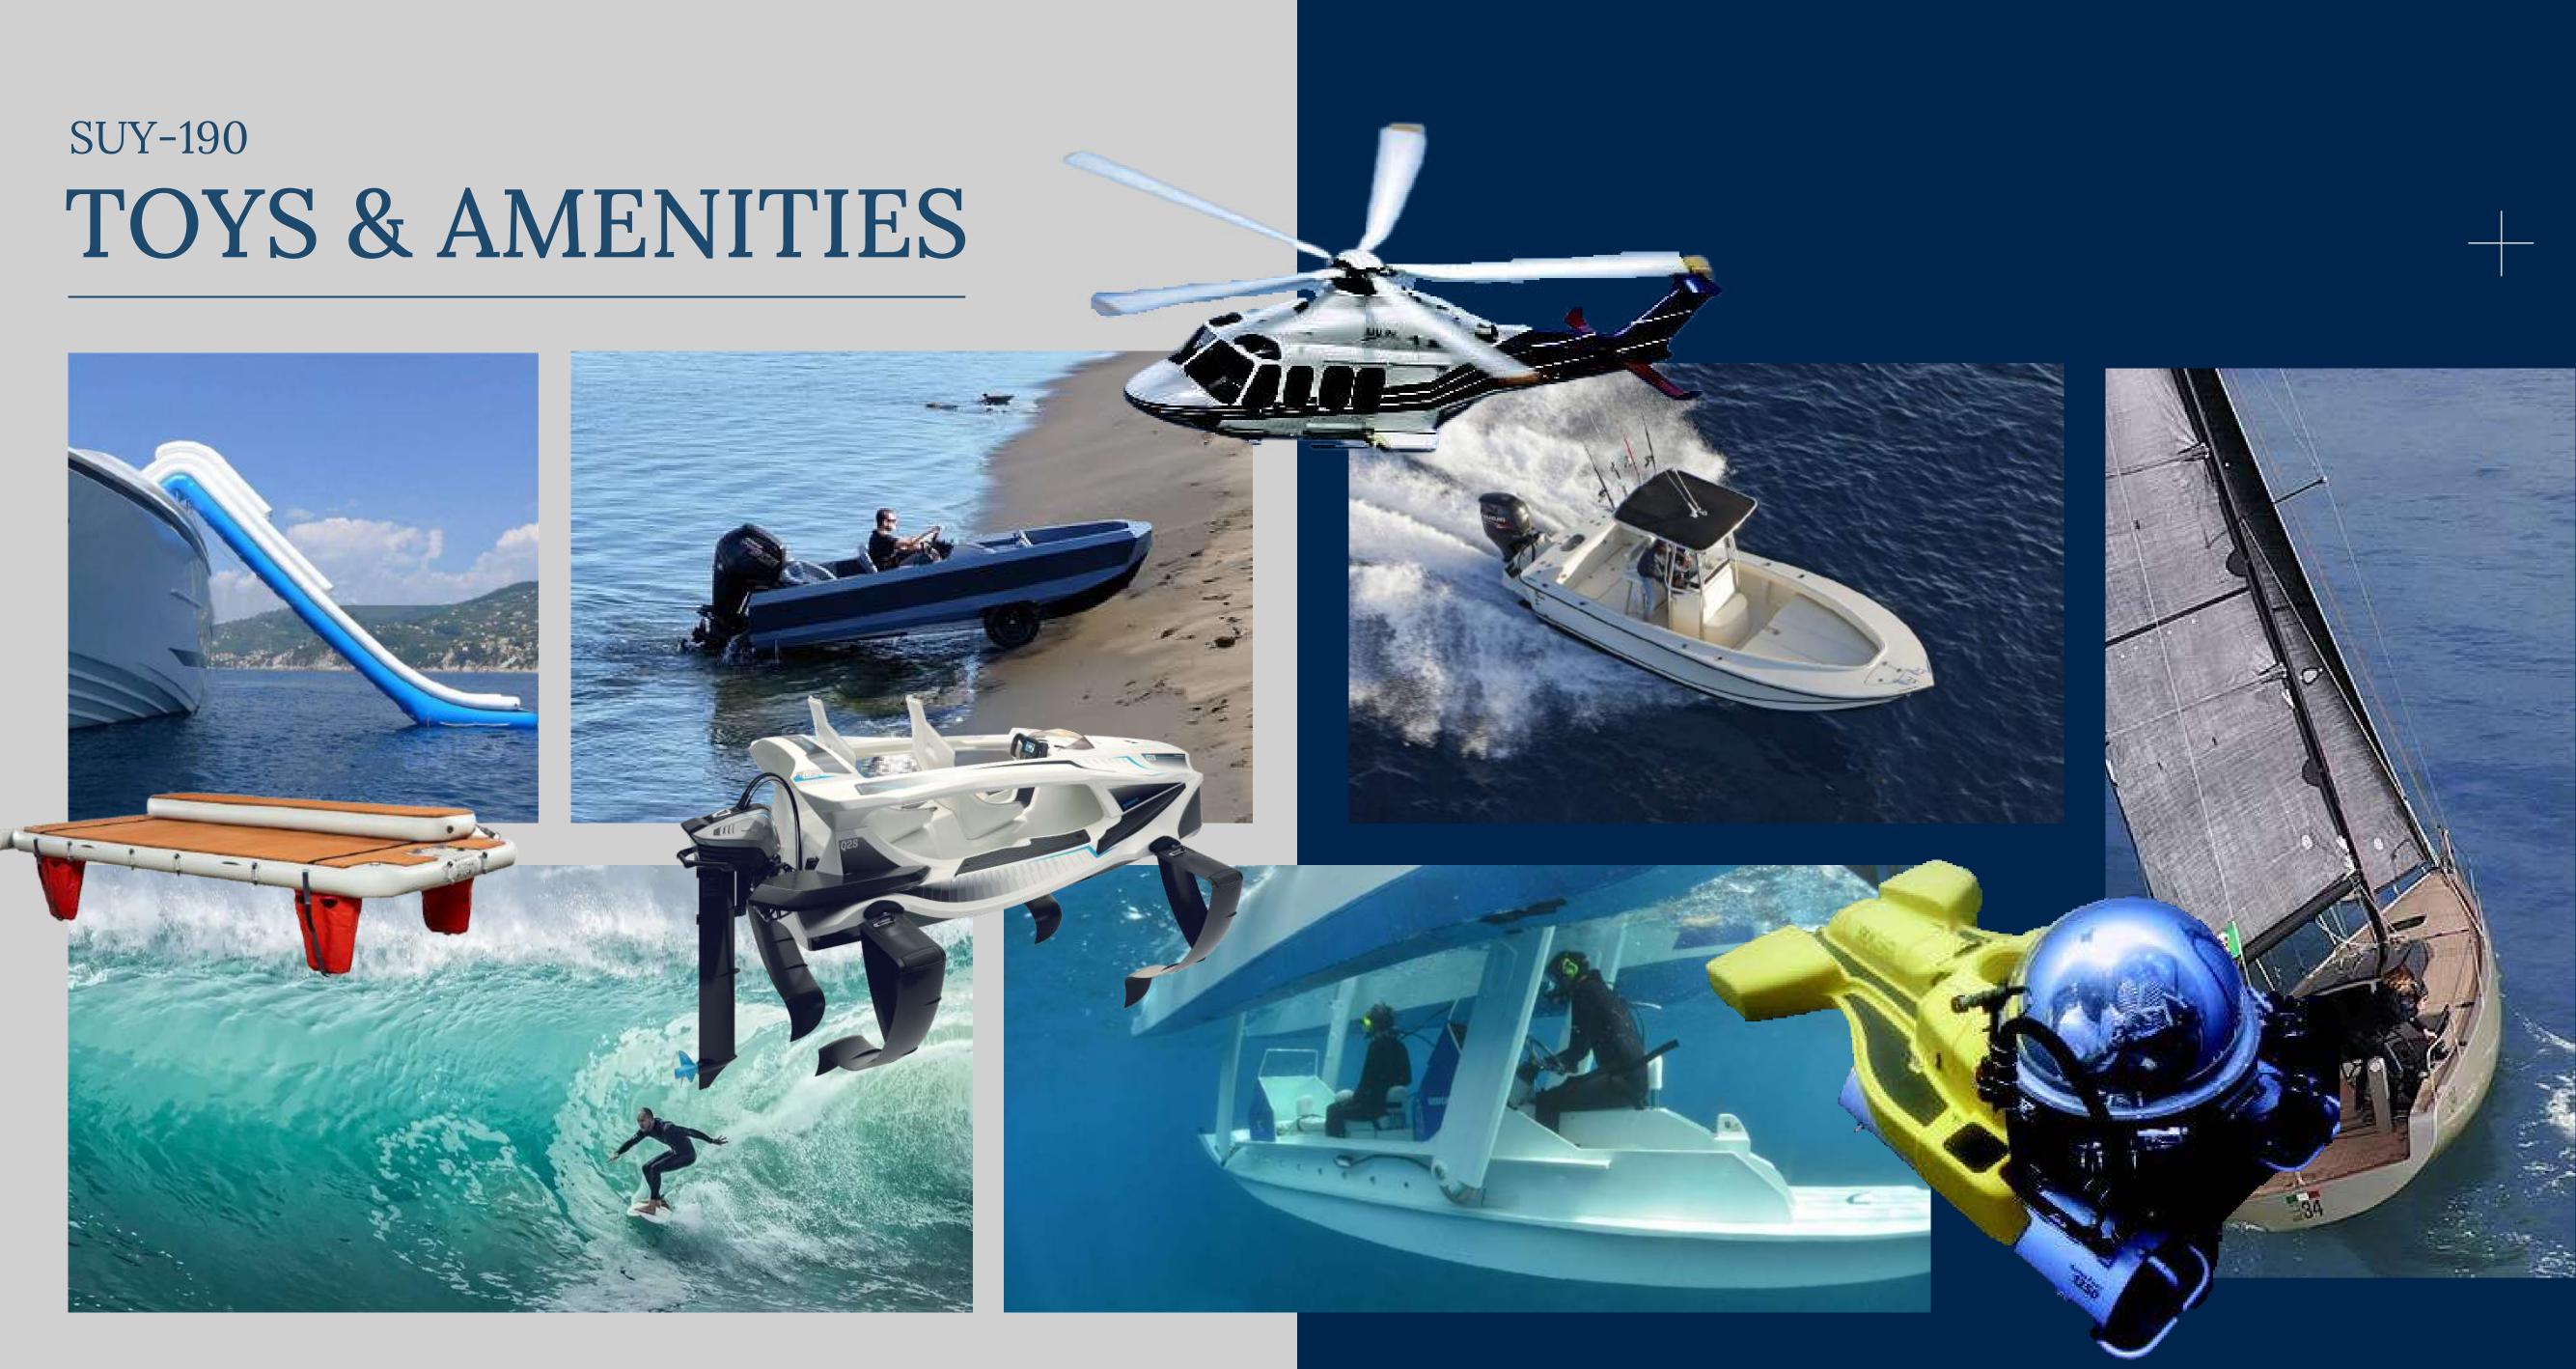

## SUY-190 CONCEPT

SUY-190 is a Utility Yacht® that maximizes entertainment at sea, in nature, and during adventures. Achieved through innovative design, this yacht series, excels in carrying numerous tenders, amenities, and toys. Exceptional space allocation, volume utilization, and handling equipment design make SUY-190 truly unique, combining the classic motoryacht aesthetics with the commanding appeal of an Expedition Yacht.