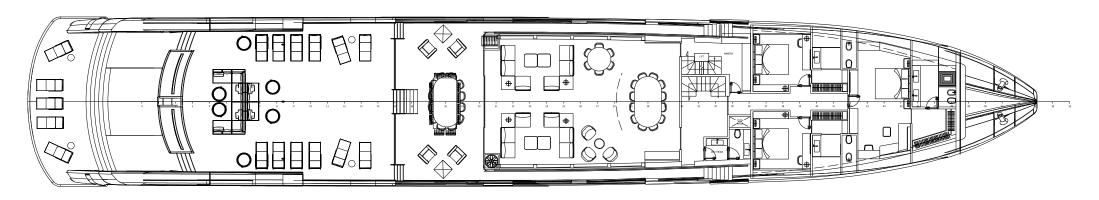

## SUY-190 MAIN DECK

Sporting an innovative layout with a raised aft deck that's separated from the saloon by a lower-level veranda, more privacy is created for when the yacht's in port and, at the same time, a versatile hangar space for use as a beach club or storing additional toys.