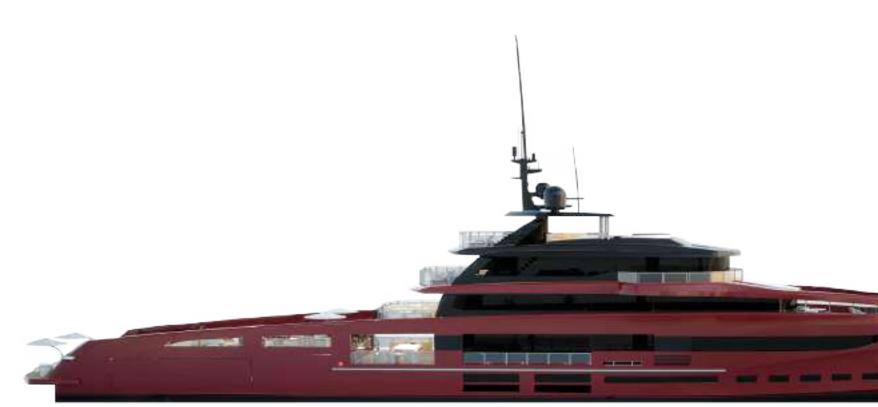

| 2.2 n  |

| <b>GROSS TONNAGE:</b> | <br><1000 | GT |
|-----------------------|-----------|----|
|                       |           |    |

### CAPACITIES

| Fuel:                         |
|-------------------------------|
| Fresh Water:                  |
| Clean lube oil:               |
| Dirty lube oil:               |
| Black/Grey water:             |
| Bilge:                        |
|                               |
| PERFORMANCE                   |
| Cruising speed:               |
| Max Speed:                    |
| Range @10 kts:                |
| PROPULSION: 2xCAT C           |
| ACCOMMODATION                 |
| Owner & guests accommodation: |
| Crew Accommodation:           |

.... 60.000 lts ..... 10.000 lts ..... 500 lts ..... 500 lts ..... 4.000 lts ..... 1.000 lts



## SUY-190 GENERAL ARRANGEMENT

















## SUY-190 UPPER DECK





## SUY-190 MAIN DECK





## SUY-190 LOWER DECK





## SUY-190 UNDER LOWER DECK





# SUY-190 SPORT UTILITY YACHT®





# SUY-190 SPORT UTILITY YACHT®





# SUY-190 SPORT UTILITY YACHT®

111





## CONTACTS

ALESSANDRO DIOMEDI Sales Broker +377 6 43 91 90 54 | alessandro.diomedi@moraviayachting.mc

- Sine

"We are delighted to have this cooperation with Antonini Navi, a brand born under the flag of Gruppo Antonini, an Italian builder with over 70 years' experience in naval construction and the operation of offshore oil and gas field structures. For over four years, Antonini Navi has been building hulls for other major names in luxury yachting and the launch of their own superyacht line has already seen encoura