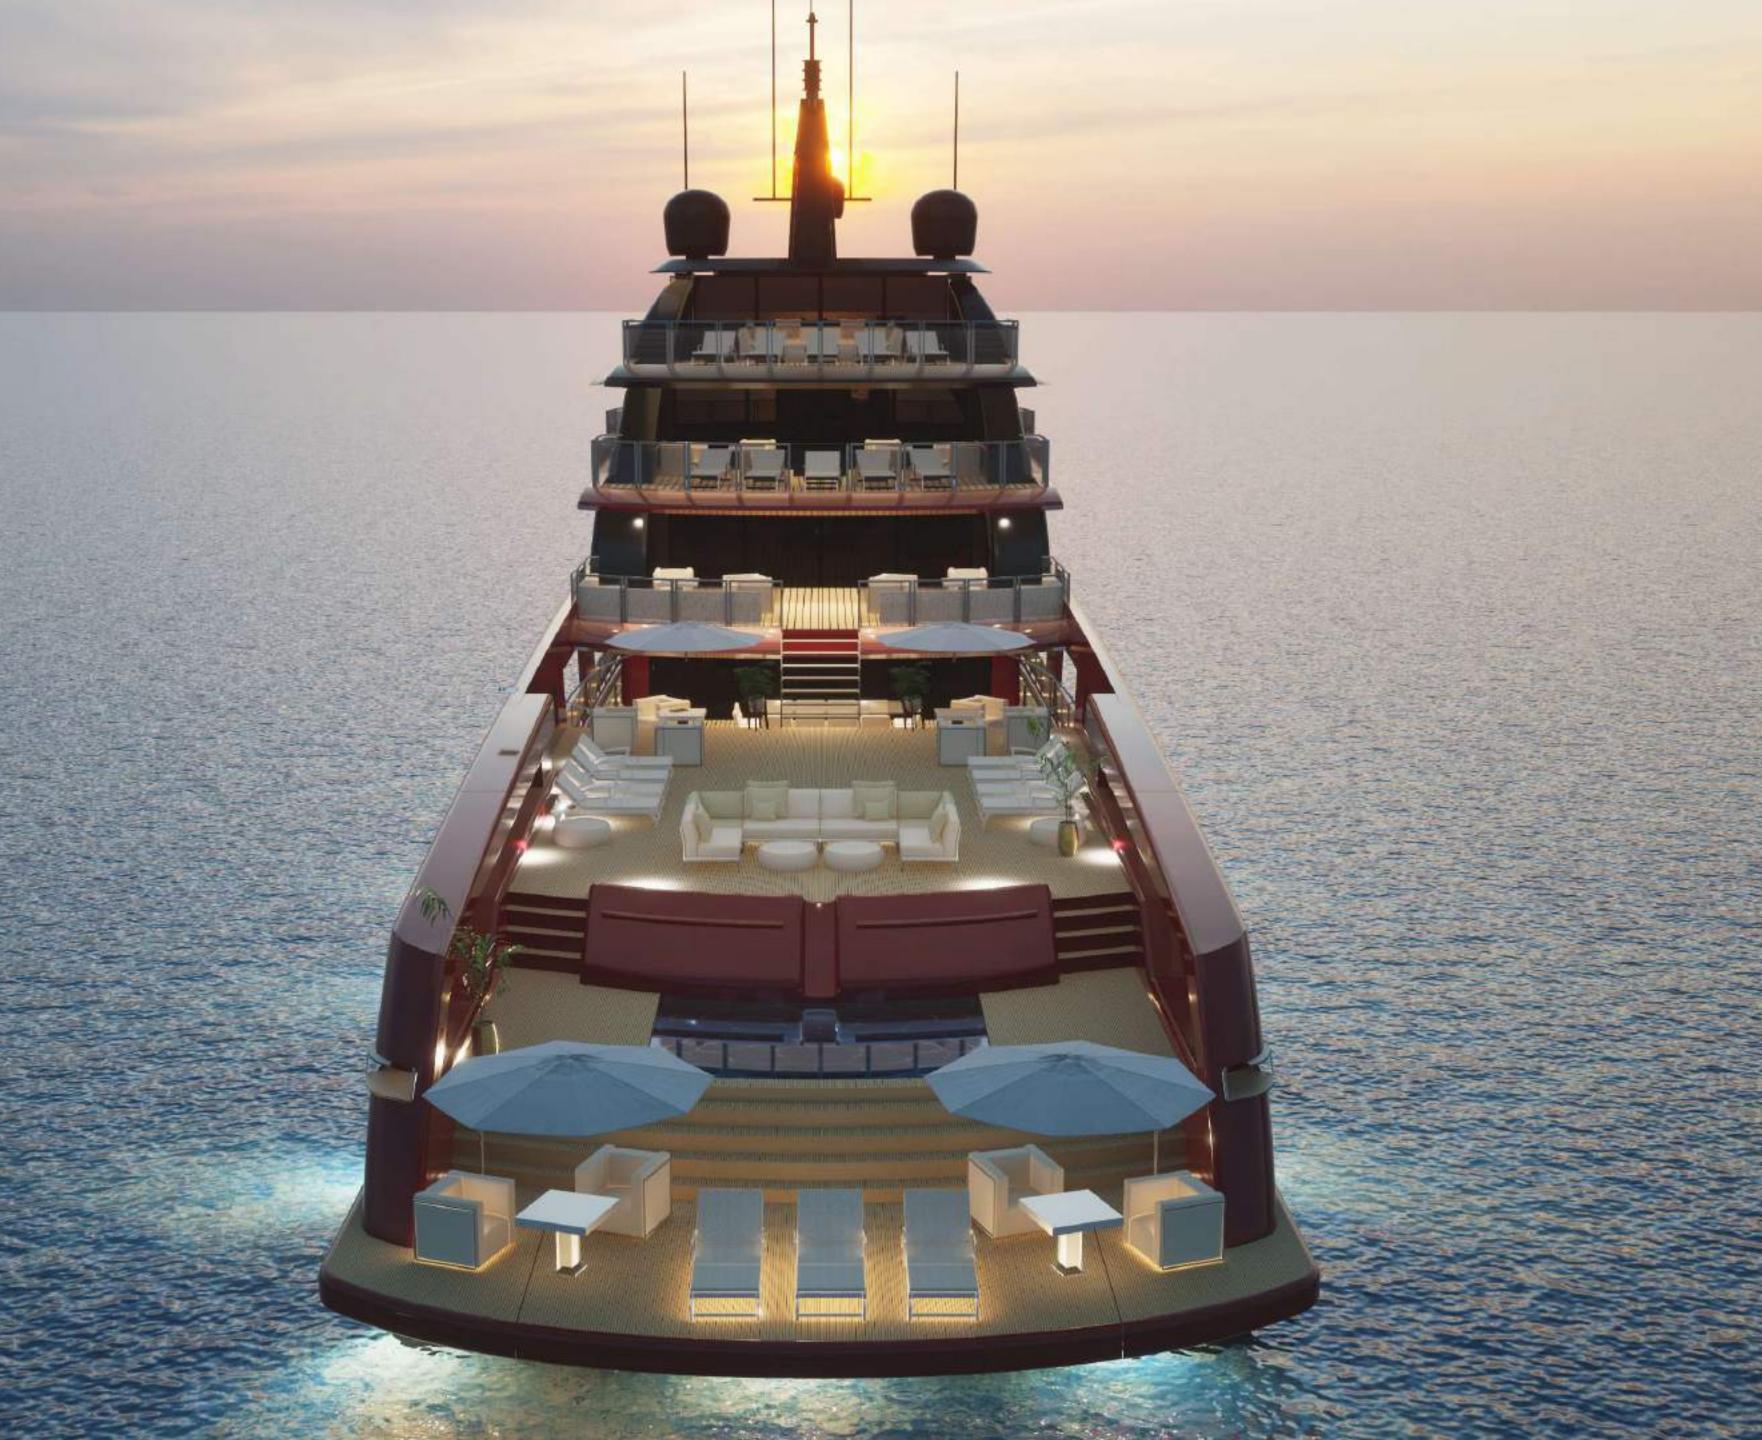

fe.

Sporting an innovative layout with a raised aft deck that's separated from the saloon by a lower-level veranda, more privacy is created for when the yacht's in port and, at the same time, a versatile hangar space for use as a beach club or storing additional toys.



### YACHT DESIGNER FULVIO DE SIMONI

Fulvio de Simoni initiated his career in the 1970s. Known for his multifaceted, innovative, and non-conformist design approach, he collaborated with shipyards globally and contributed to the construction of over three thousand boats, earning numerous awards.



Aldo Manna, Fulvio De Simoni, Simone Antonini







SUY-190 has a large half-raised deck, below which there is a full beam hangar that effectively allows the doubling of the storage surfaces.

\_\_\_\_



## STERN



## STERN



## SUY-190 INTERIORS STYLE

Endless furnishing possibilities are offered by the SUY 190. Supreme comfort and relaxation at its finest.











## SUY-190 TECHNICAL SPECIFICATION

### MATERIALS

| Hull:           | Steel     |
|-----------------|-----------|
| Superstructure: | Aluminium |
| DIMENSIONS      |           |

### DIMENSIONS

| Length over all (LOA): | 58.0 n |
|------------------------|--------|
| Waterline lenght:      | 57.2 n |
| Breadth, overall:      | 9.0 n  |
| Draft at full load:    | 2.2 n  |

| <b>GROSS TONNAGE:</b> | <br><1000 | GT |
|-----------------------|-----------|----|
|                       |           |    |

### CAPACITIES

| Fuel:                         |
|-------------------------------|
| Fresh Water:                  |
| Clean lube oil: