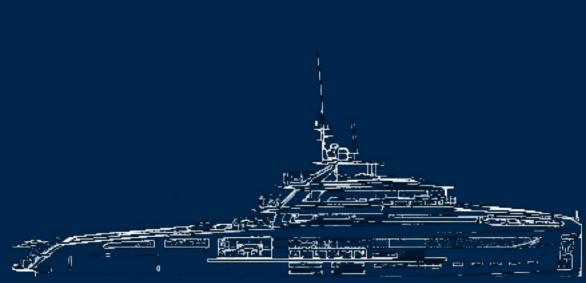

## SUY-190 CONCEPT

SUY-190 is a Utility Yacht® that maximizes entertainment at sea, in nature, and during adventures. Achieved through innovative design, this yacht series, excels in carrying numerous tenders, amenities, and toys. Exceptional space allocation, volume utilization, and handling equipment design make SUY-190 truly unique, combining the classic motoryacht aesthetics with the commanding appeal of an Expedition Yacht.

Aldo Manna, Fulvio De Simoni, Simone Antonini

SUY-190 has a large half-raised deck, below which there is a full beam hangar that effectively allows the doubling of the storage surfaces.

\_\_\_\_