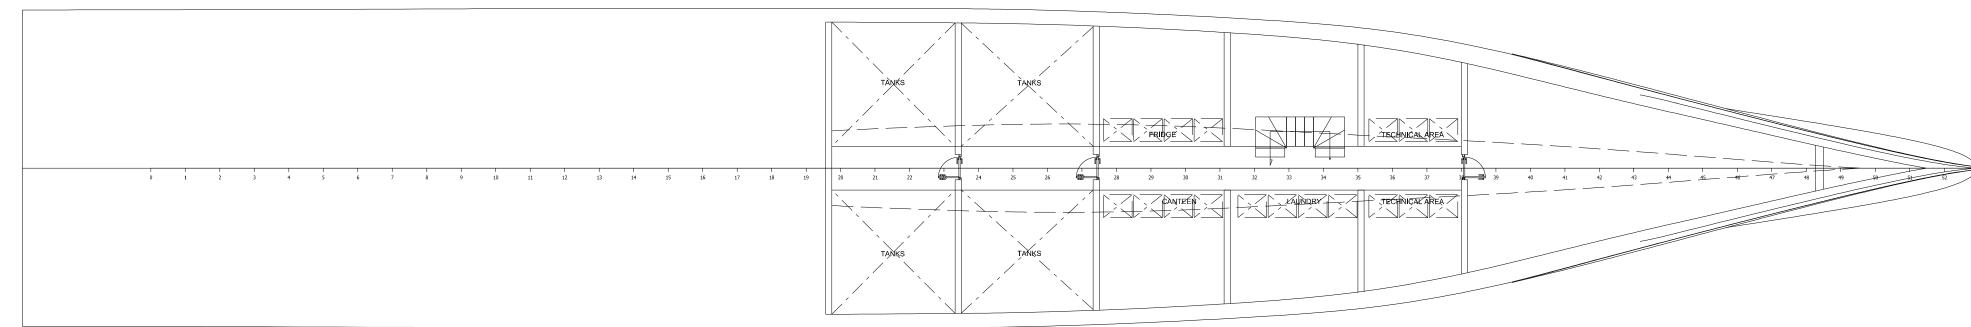

| Fuel:                         |
|-------------------------------|
| Fresh Water:                  |
| Clean lube oil:               |
| Dirty lube oil:               |
| Black/Grey water:             |
| Bilge:                        |
|                               |
| PERFORMANCE                   |
| Cruising speed:               |
| Max Speed:                    |
| Range @10 kts:                |
| PROPULSION: 2xCAT C           |
| ACCOMMODATION                 |
| Owner & guests accommodation: |
| Crew Accommodation:           |

.... 60.000 lts ..... 10.000 lts ..... 500 lts ..... 500 lts ..... 4.000 lts ..... 1.000 lts



## SUY-190 GENERAL ARRANGEMENT

















## SUY-190 UPPER DECK





## SUY-190 MAIN DECK





## SUY-190 LOWER DECK





## SUY-190 UNDER LOWER DECK





# SUY-190 SPORT UTILITY YACHT®





# SUY-190 SPORT UTILITY YACHT®





# SUY-190 SPORT UTILITY YACHT®

111





## CONTACTS

ALESSANDRO DIOMEDI Sales Broker +377 6 43 91 90 54 | alessandro.diomedi@moraviayachting.mc

- Sine

"We are delighted to have this cooperation with Antonini Navi, a brand born under the flag of Gruppo Antonini, an Italian builder with over 70 years' experience in naval construction and the operation of offshore oil and gas field structures. For over four years, Antonini Navi has been building hulls for other major names in luxury yachting and the launch of their own superyacht line has already seen encouraging commercial results. The SUY series is an interesting and innovative concept with big volumes and great capacity whilst, at the same time, special attentio