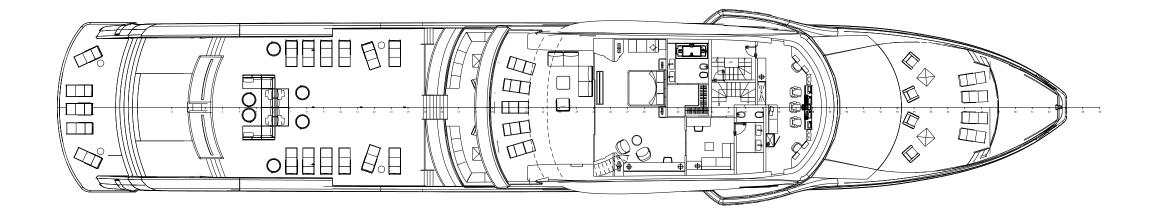

</b> | <br><1000 | GT |
|-----------------------|-----------|----|
|                       |           |    |

### CAPACITIES

| Fuel:                         |
|-------------------------------|
| Fresh Water:                  |
| Clean lube oil:               |
| Dirty lube oil:               |
| Black/Grey water:             |
| Bilge:                        |
|                               |
| PERFORMANCE                   |
| Cruising speed:               |
| Max Speed:                    |
| Range @10 kts:                |
| PROPULSION: 2xCAT C           |
| ACCOMMODATION                 |
| Owner & guests accommodation: |
| Crew Accommodation:           |

.... 60.000 lts ..... 10.000 lts ..... 500 lts ..... 500 lts ..... 4.000 lts ..... 1.000 lts



## SUY-190 GENERAL ARRANGEMENT

















## SUY-190 UPPER DECK





## SUY-190 MAIN DECK





## SUY-190 LOWER DECK





## SUY-190 UNDER LOWER DECK





# SUY-190 SPORT UTILITY YACHT®





# SUY-190 SPORT UTILITY YACHT®





# SUY-190 SPORT UTILITY YACHT®

111





## CONTACTS

ALESSANDRO DIOMEDI Sales Broker +377 6 43 91 90 54 | alessandro.diomedi@moraviayachting.mc

- Sine

"We are delighted to have this cooperation with Antonini Navi, a brand born under the flag of Gruppo Antonini, an Italian builder with over 70 years' experience in naval construction and the operation of offshore oil and gas field structures. For over four years, Antonini Navi has been building hulls for other major names in luxury yachting and the launch of their own superyacht line has already seen encouraging commercial results. The SUY s