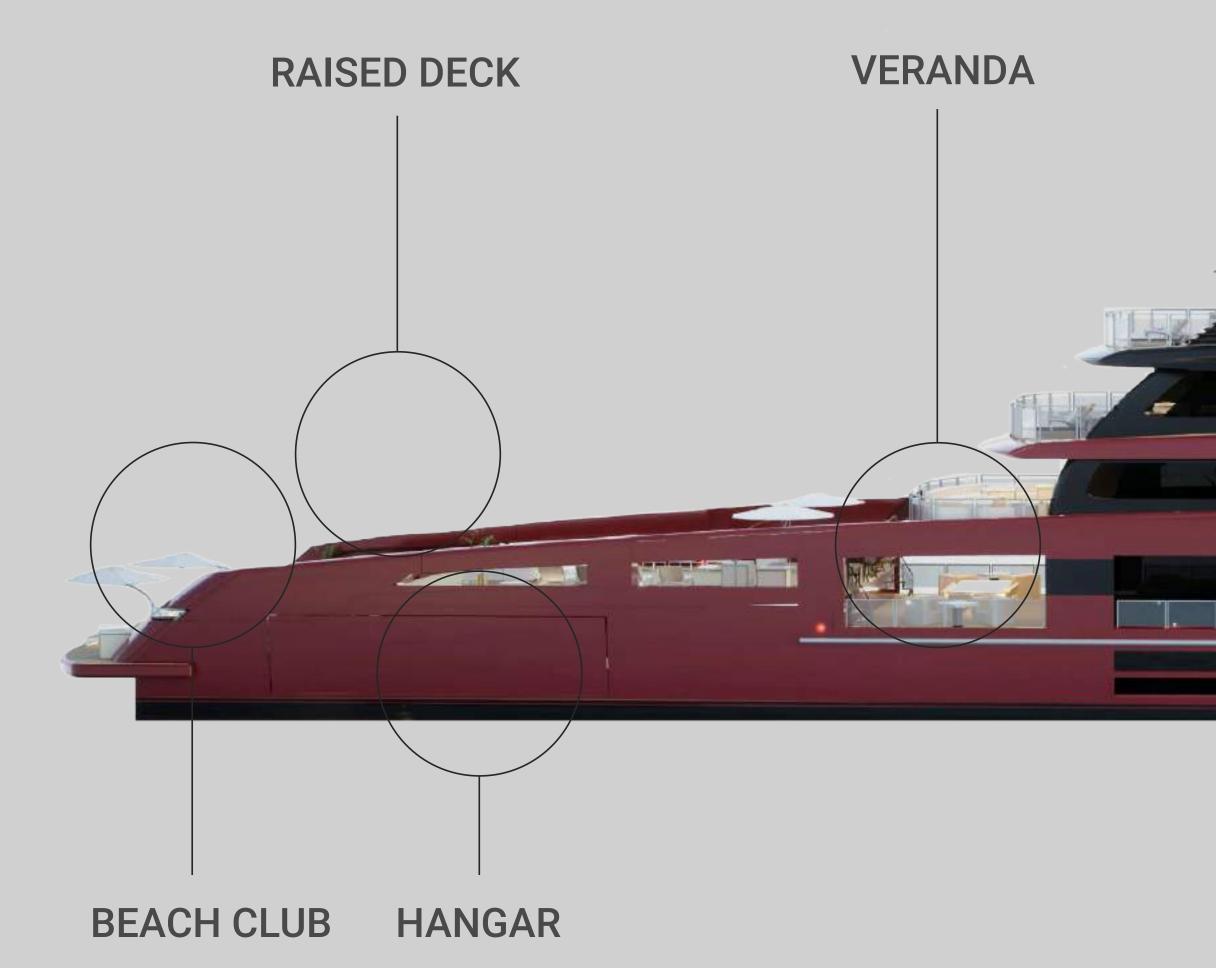

Sporting an innovative layout with a raised aft deck that's separated from the saloon by a lower-level veranda, more privacy is created for when the yacht's in port and, at the same time, a versatile hangar space for use as a beach club or storing additional toys.

Aldo Manna, Fulvio De Simoni, Simone Antonini

SUY-190 has a large half-raised deck, below which there is a full beam hangar that effectively allows the doubling of the storage surfaces.

\_\_\_\_