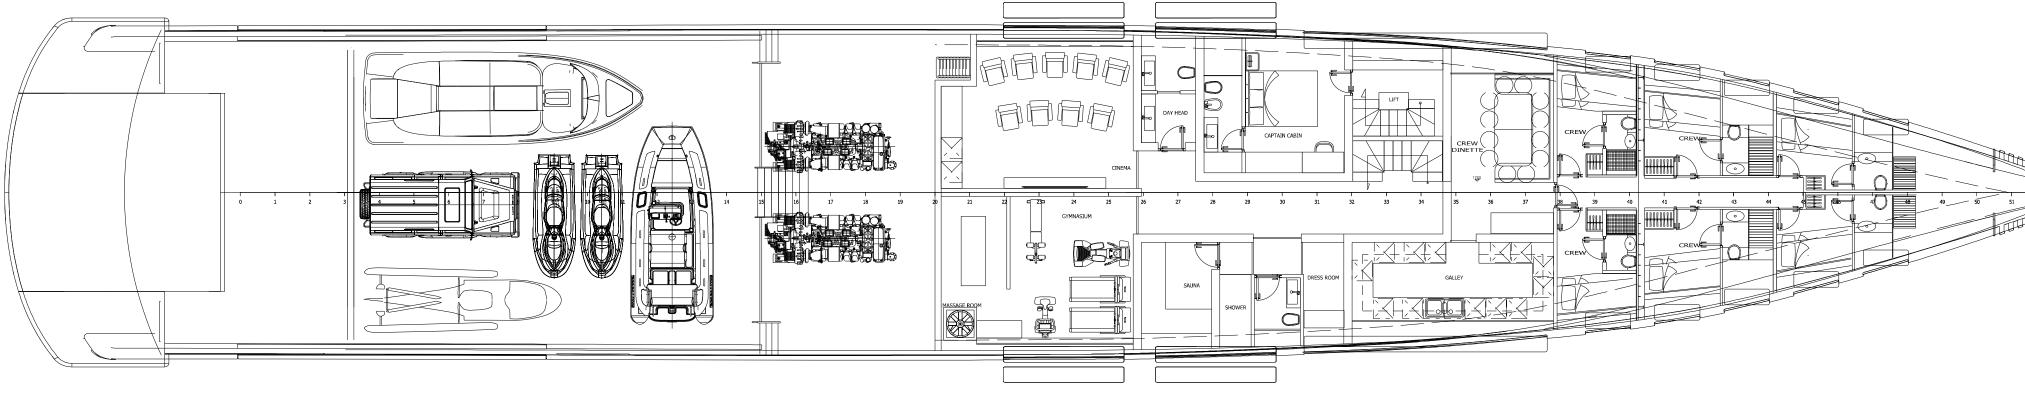

|    |

### CAPACITIES

| Fuel:                         |
|-------------------------------|
| Fresh Water:                  |
| Clean lube oil:               |
| Dirty lube oil:               |
| Black/Grey water:             |
| Bilge:                        |
|                               |
| PERFORMANCE                   |
| Cruising speed:               |
| Max Speed:                    |
| Range @10 kts:                |
| PROPULSION: 2xCAT C           |
| ACCOMMODATION                 |
| Owner & guests accommodation: |
| Crew Accommodation:           |

.... 60.000 lts ..... 10.000 lts ..... 500 lts ..... 500 lts ..... 4.000 lts ..... 1.000 lts



## SUY-190 GENERAL ARRANGEMENT

















## SUY-190 UPPER DECK





## SUY-190 MAIN DECK





## SUY-190 LOWER DECK





## SUY-190 UNDER LOWER DECK





# SUY-190 SPORT UTILITY YACHT®





# SUY-190 SPORT UTILITY YACHT®





# SUY-190 SPORT UTILITY YACHT®

111





## CONTACTS

ALESSANDRO DIOMEDI Sales Broker +377 6 43 91 90 54 | alessandro.diomedi@moraviayachting.mc

- Sine

"We are delighted to have this cooperation with Antonini Navi, a brand born under the flag of Gruppo Antonini, an Italian builder with over 70 years' experience in naval construction and the operation of offshore oil and gas field structures. For over four years, Antonini Navi has been building hulls for other major names in luxury yachting and the launch of their own superyacht line has already seen encouraging commercial results. The SUY series is an interesting and innovative concept with big volumes and great capacity whilst, a