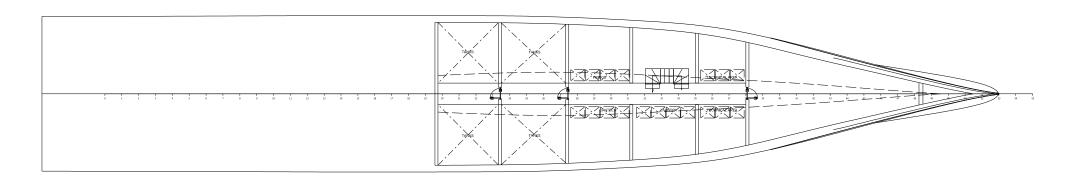

br><1000 | GT |
|-----------------------|-----------|----|
|                       |           |    |

### CAPACITIES

| Fuel:                         |
|-------------------------------|
| Fresh Water:                  |
| Clean lube oil:               |
| Dirty lube oil:               |
| Black/Grey water:             |
| Bilge:                        |
|                               |
| PERFORMANCE                   |
| Cruising speed:               |
| Max Speed:                    |
| Range @10 kts:                |
| PROPULSION: 2xCAT C           |
| ACCOMMODATION                 |
| Owner & guests accommodation: |
| Crew Accommodation:           |

.... 60.000 lts ..... 10.000 lts ..... 500 lts ..... 500 lts ..... 4.000 lts ..... 1.000 lts



## SUY-190 GENERAL ARRANGEMENT

















## SUY-190 UPPER DECK





## SUY-190 MAIN DECK





## SUY-190 LOWER DECK





## SUY-190 UNDER LOWER DECK





# SUY-190 SPORT UTILITY YACHT®





# SUY-190 SPORT UTILITY YACHT®





# SUY-190 SPORT UTILITY YACHT®

111





## CONTACTS

ALESSANDRO DIOMEDI Sales Broker +377 6 43 91 90 54 | alessandro.diomedi@moraviayachting.mc

- Sine

"We are delighted to have this cooperation with Antonini Navi, a brand born under the flag of Gruppo Antonini, an Italian builder with over 70 years' experience in naval construction and the operation of offshore oil and gas field structures. For over four years, Antonini Navi has been building hulls for other major names in luxury yachting and the launch of their own superyacht line has already seen encouraging commercial results. The SUY series is