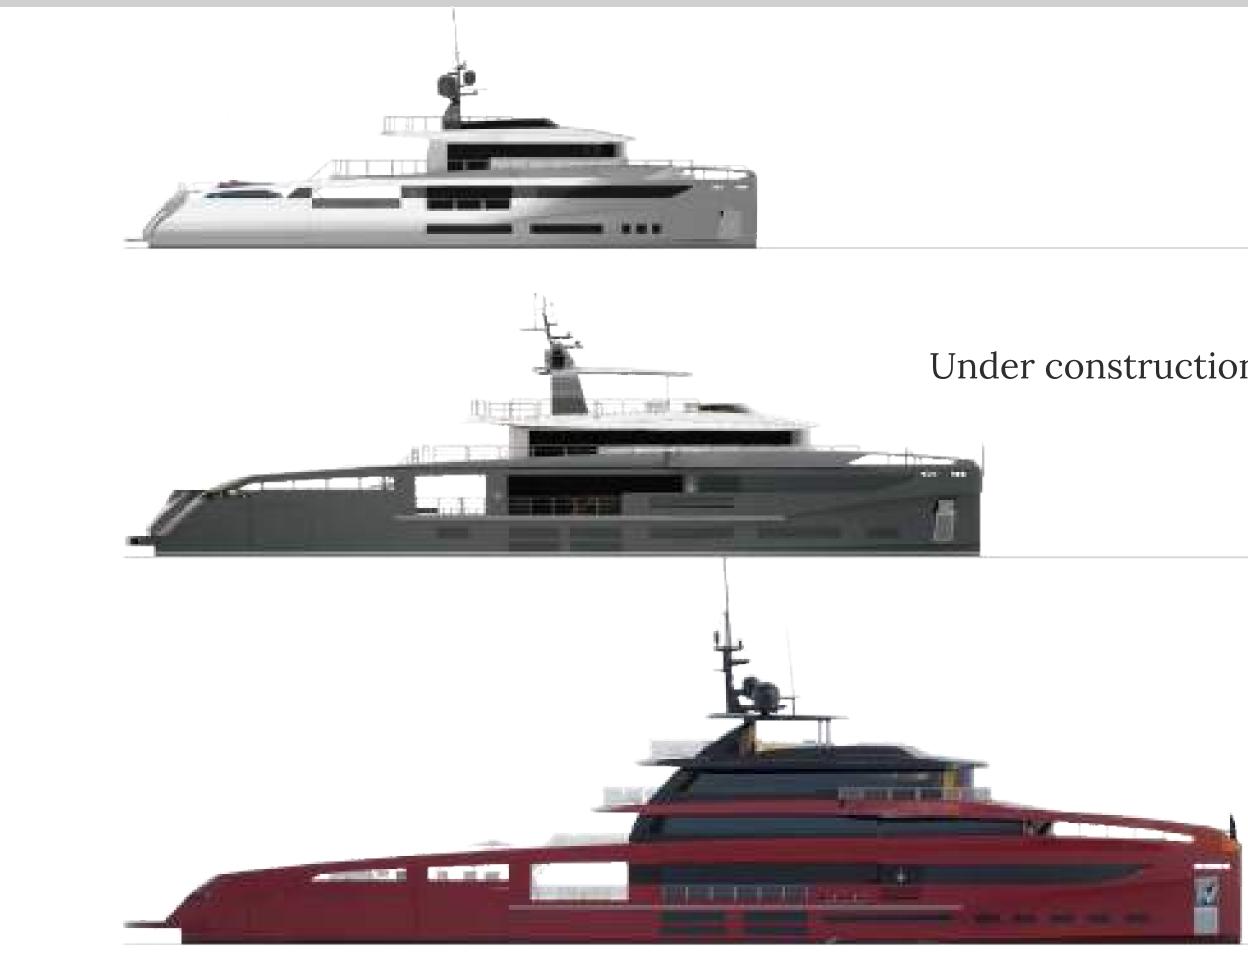

# THE SUY LINE

#### SUY-108

#### SUY-135 Under construction in spec

SUY-190

The SUY line of 'Sports Utility Yachts', was developed by Aldo Manna, Partner and Sales Director for Antonini Navi, together with Fulvio De Simoni who has designed many iconic yachts over a longstanding career.

Comprising three models, the SUY 108, SUY 135, and SUY 190, the concept seeks to fulfil the growing demand for a brand-new superyacht class with allround seafaring ability – able to sail in deep waters with comfort and luxury, but remaining in close contact with the ocean and marine life.