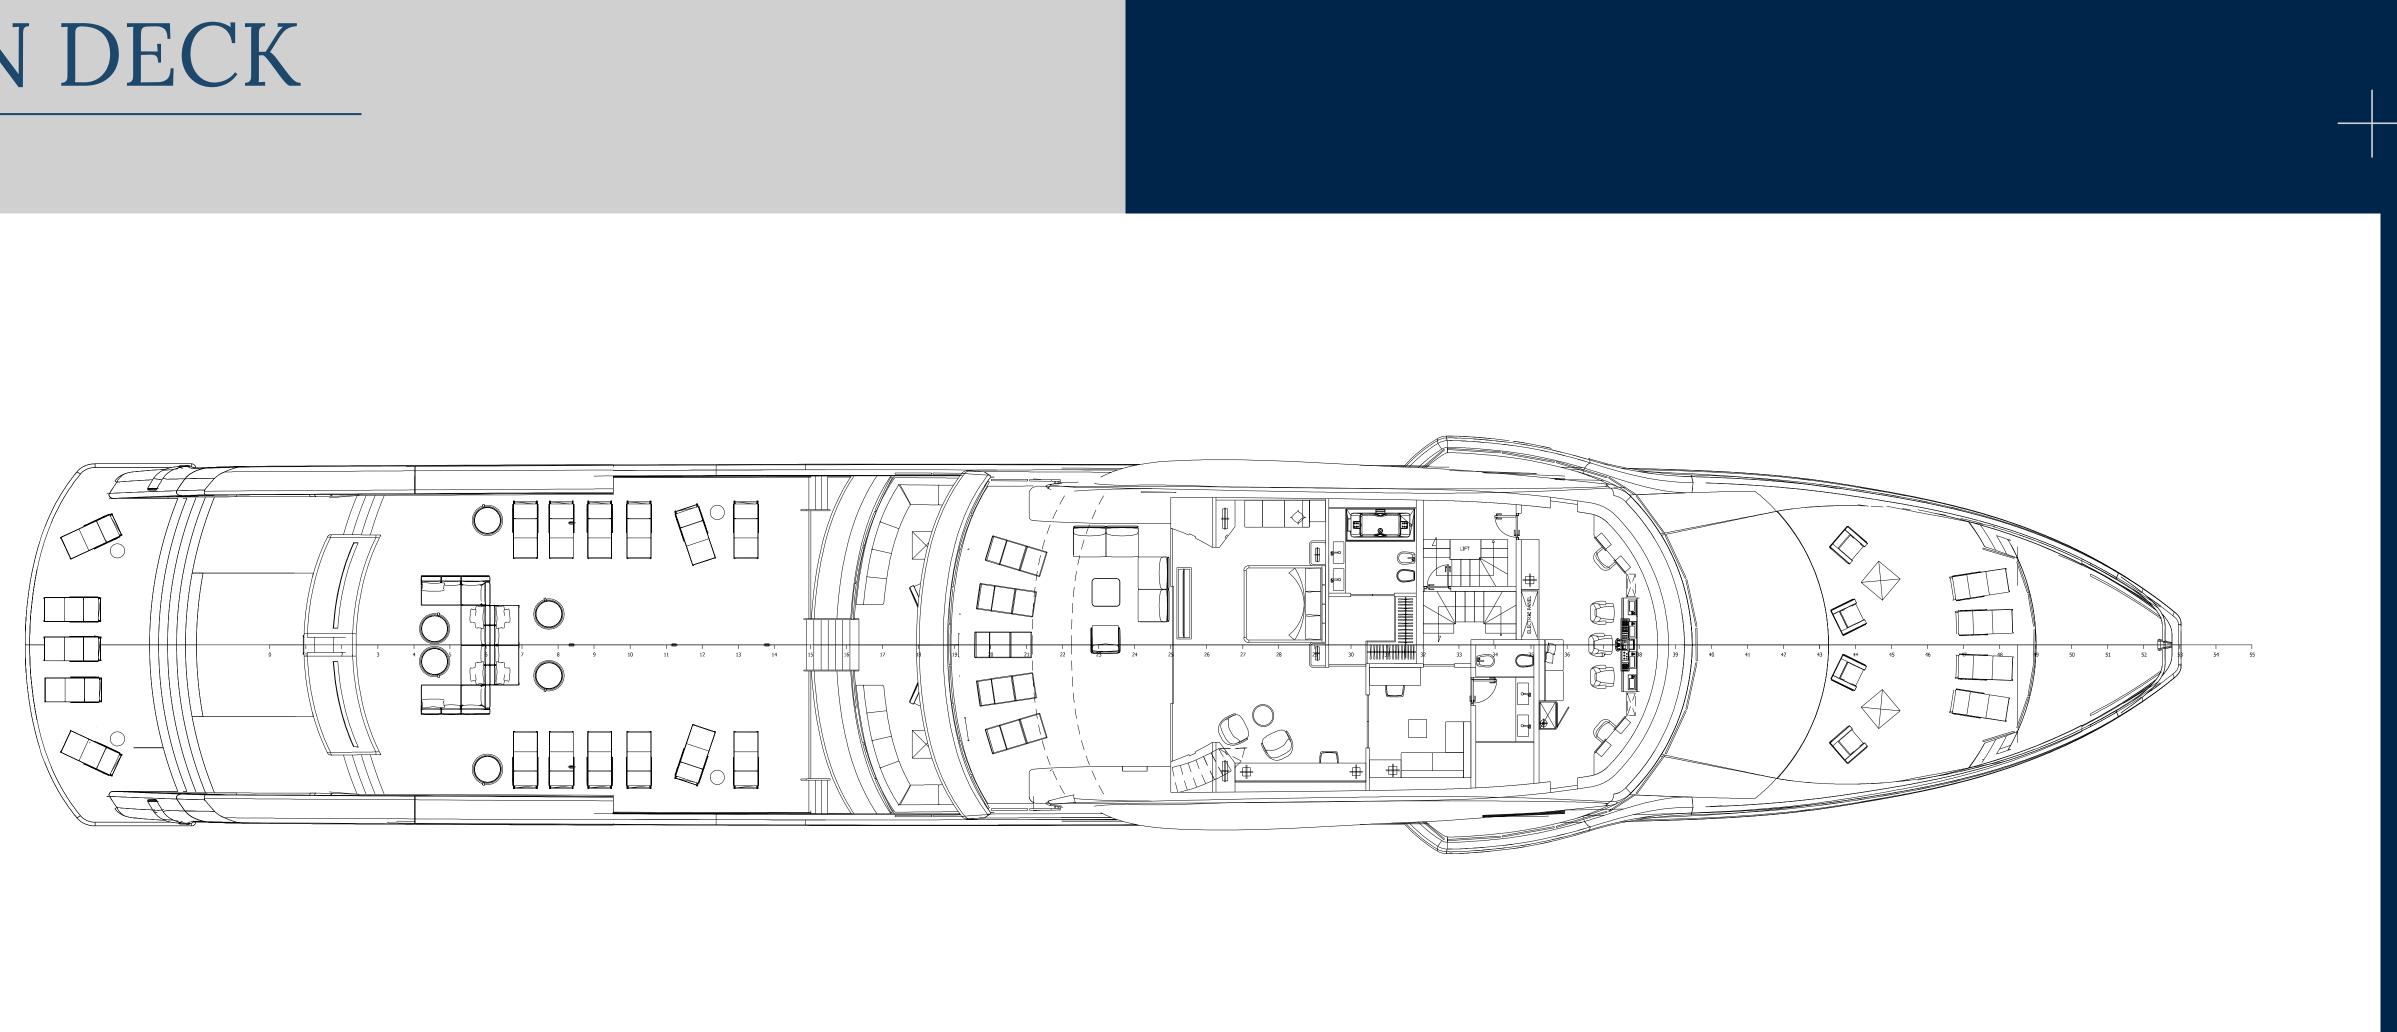

00 | GT |
|-----------------------|-----------|----|
|                       |           |    |

### CAPACITIES

| Fuel:                         |
|-------------------------------|
| Fresh Water:                  |
| Clean lube oil:               |
| Dirty lube oil:               |
| Black/Grey water:             |
| Bilge:                        |
|                               |
| PERFORMANCE                   |
| Cruising speed:               |
| Max Speed:                    |
| Range @10 kts:                |
| PROPULSION: 2xCAT C           |
| ACCOMMODATION                 |
| Owner & guests accommodation: |
| Crew Accommodation:           |

.... 60.000 lts ..... 10.000 lts ..... 500 lts ..... 500 lts ..... 4.000 lts ..... 1.000 lts



## SUY-190 GENERAL ARRANGEMENT

















## SUY-190 UPPER DECK





## SUY-190 MAIN DECK





## SUY-190 LOWER DECK





## SUY-190 UNDER LOWER DECK





# SUY-190 SPORT UTILITY YACHT®





# SUY-190 SPORT UTILITY YACHT®





# SUY-190 SPORT UTILITY YACHT®

111





## CONTACTS

ALESSANDRO DIOMEDI Sales Broker +377 6 43 91 90 54 | alessandro.diomedi@moraviayachting.mc

- Sine

"We are delighted to have this cooperation with Antonini Navi, a brand born under the flag of Gruppo Antonini, an Italian builder with over 70 years' experience in naval construction and the operation of offshore oil and gas field structures. For over four years, Antonini Navi has been building hulls for other major names in luxury yachting and the launch of their own superyacht line has already seen encouraging commercial results. The SUY series is an in