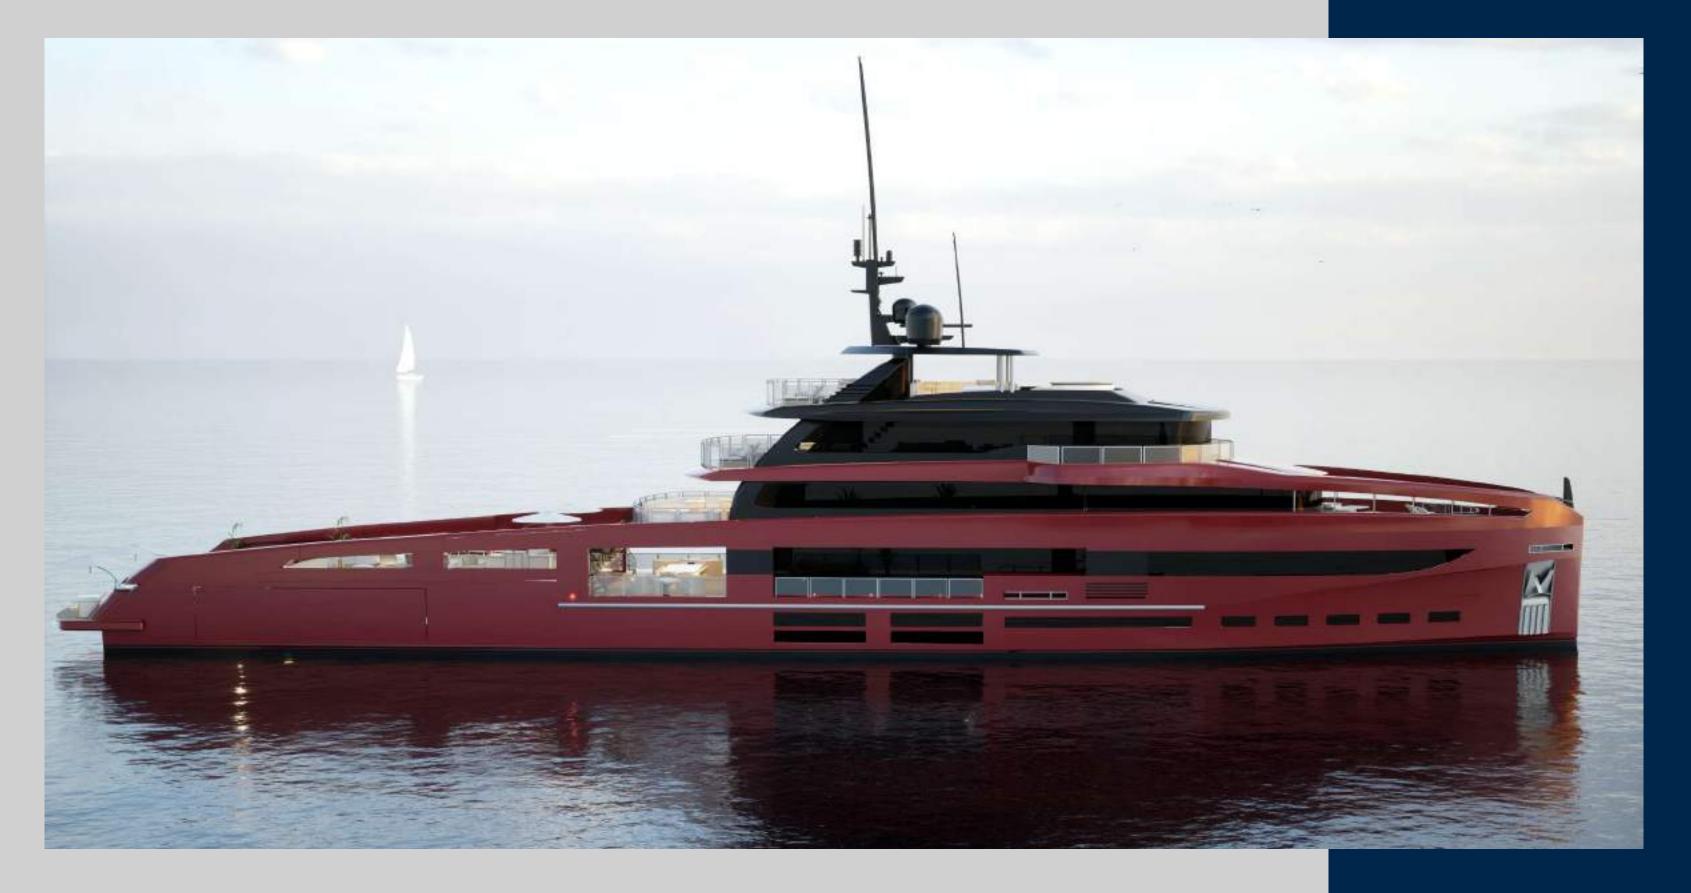

## SUY-190 CONCEPT

SUY-190 is a Utility Yacht® that maximizes entertainment at sea, in nature, and during adventures. Achieved through innovative design, this yacht series, excels in carrying numerous tenders, amenities, and toys. Exceptional space allocation, volume utilization, and handling equipment design make SUY-190 truly unique, combining the classic motoryacht aesthetics with the commanding appeal of an Expedition Yacht.

Comprising three models, the SUY 108, SUY 135, and SUY 190, the concept seeks to fulfil the growing demand for a brand-new superyacht class with allround seafaring ability – able to sail in deep waters with comfort and luxury, but remaining in close contact with the ocean and marine life.

Sporting an innovative layout with a raised aft deck that's separated from the saloon by a lower-level veranda, more privacy is created for when the yacht's in port and, at the same time, a versatile hangar space for use as a beach club or storing additional toys.