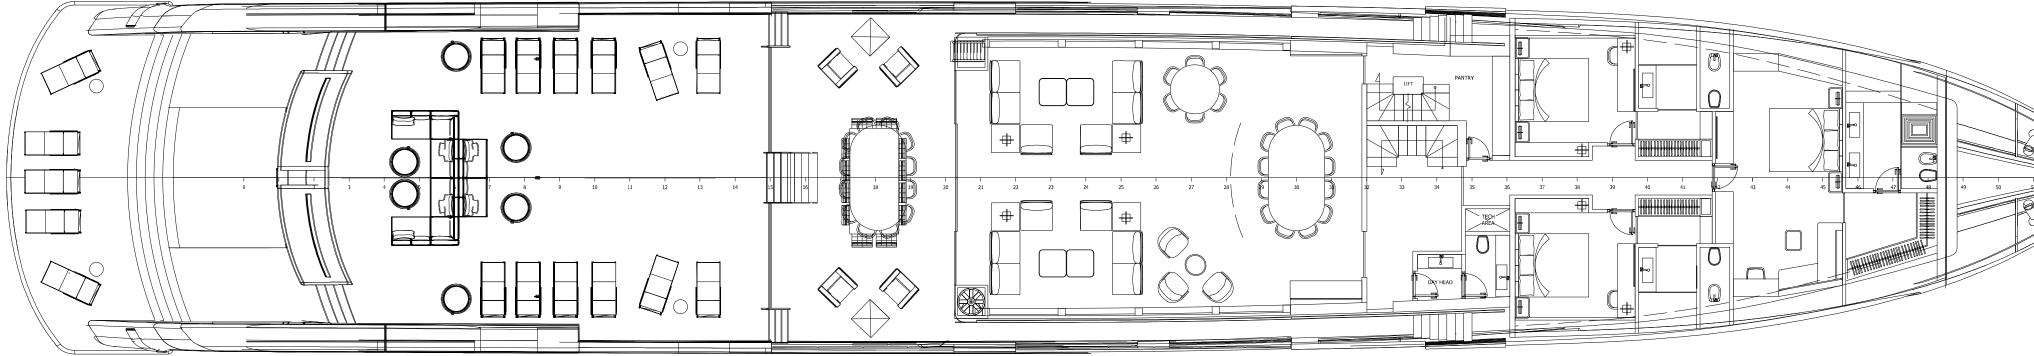

|
|                       |           |    |

### CAPACITIES

| Fuel:                         |
|-------------------------------|
| Fresh Water:                  |
| Clean lube oil:               |
| Dirty lube oil:               |
| Black/Grey water:             |
| Bilge:                        |
|                               |
| PERFORMANCE                   |
| Cruising speed:               |
| Max Speed:                    |
| Range @10 kts:                |
| PROPULSION: 2xCAT C           |
| ACCOMMODATION                 |
| Owner & guests accommodation: |
| Crew Accommodation:           |

.... 60.000 lts ..... 10.000 lts ..... 500 lts ..... 500 lts ..... 4.000 lts ..... 1.000 lts



## SUY-190 GENERAL ARRANGEMENT

















## SUY-190 UPPER DECK





## SUY-190 MAIN DECK





## SUY-190 LOWER DECK





## SUY-190 UNDER LOWER DECK





# SUY-190 SPORT UTILITY YACHT®





# SUY-190 SPORT UTILITY YACHT®





# SUY-190 SPORT UTILITY YACHT®

111





## CONTACTS

ALESSANDRO DIOMEDI Sales Broker +377 6 43 91 90 54 | alessandro.diomedi@moraviayachting.mc

- Sine

"We are delighted to have this cooperation with Antonini Navi, a brand born under the flag of Gruppo Antonini, an Italian builder with over 70 years' experience in naval construction and the operation of offshore oil and gas field structures. For over four years, Antonini Navi has been building hulls for other major names in luxury yachting and the launch of their own superyacht line has already seen encouraging commercial results. The SUY series is an interesting and innovative concept with big volumes a