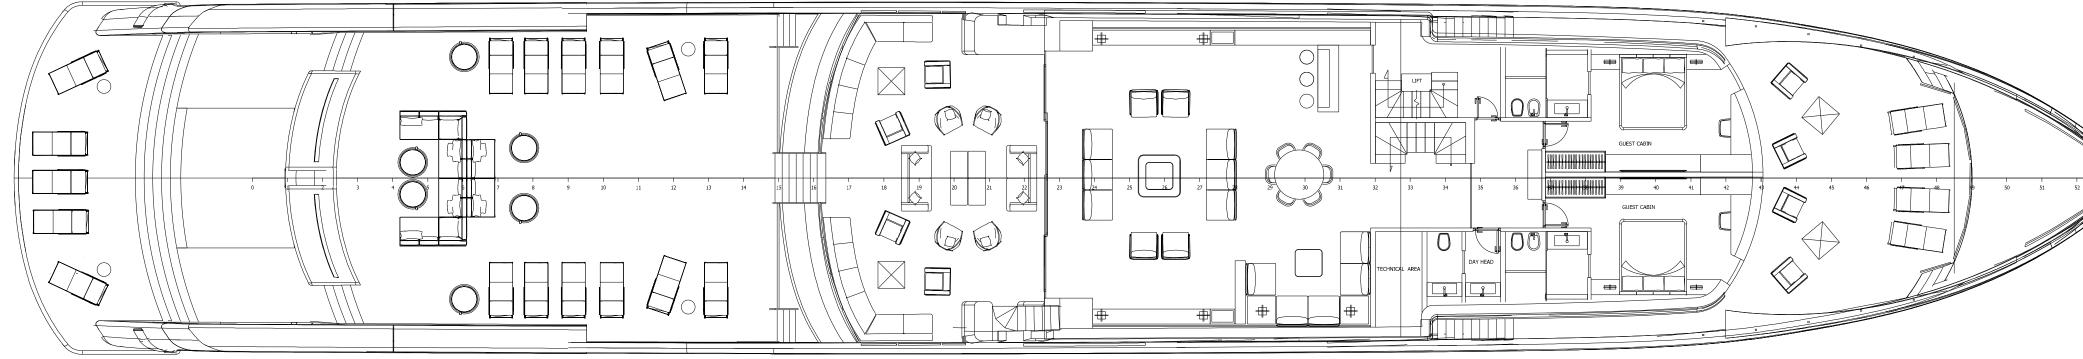

---------|-----------|----|
|                       |           |    |

### CAPACITIES

| Fuel:                         |
|-------------------------------|
| Fresh Water:                  |
| Clean lube oil:               |
| Dirty lube oil:               |
| Black/Grey water:             |
| Bilge:                        |
|                               |
| PERFORMANCE                   |
| Cruising speed:               |
| Max Speed:                    |
| Range @10 kts:                |
| PROPULSION: 2xCAT C           |
| ACCOMMODATION                 |
| Owner & guests accommodation: |
| Crew Accommodation:           |

.... 60.000 lts ..... 10.000 lts ..... 500 lts ..... 500 lts ..... 4.000 lts ..... 1.000 lts



## SUY-190 GENERAL ARRANGEMENT

















## SUY-190 UPPER DECK





## SUY-190 MAIN DECK





## SUY-190 LOWER DECK





## SUY-190 UNDER LOWER DECK





# SUY-190 SPORT UTILITY YACHT®





# SUY-190 SPORT UTILITY YACHT®





# SUY-190 SPORT UTILITY YACHT®

111





## CONTACTS

ALESSANDRO DIOMEDI Sales Broker +377 6 43 91 90 54 | alessandro.diomedi@moraviayachting.mc

- Sine

"We are delighted to have this cooperation with Antonini Navi, a brand born under the flag of Gruppo Antonini, an Italian builder with over 70 years' experience in naval construction and the operation of offshore oil and gas field structures. For over four years, Antonini Navi has been building hulls for other major names in luxury yachting and the launch of their own superyacht line has already seen encouraging commercial results. The SUY series is an interesting and innovative