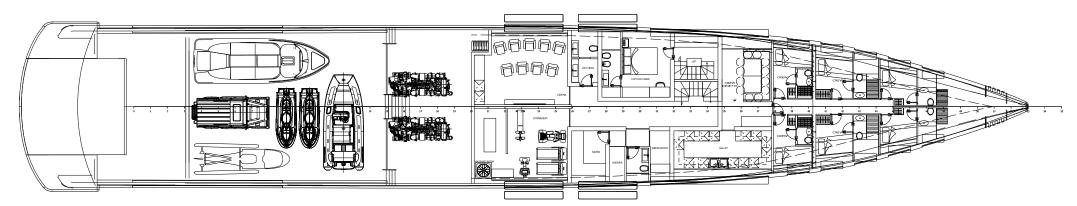

## SUY-190 LOWER DECK

Aldo Manna, Fulvio De Simoni, Simone Antonini

SUY-190 has a large half-raised deck, below which there is a full beam hangar that effectively allows the doubling of the storage surfaces.

\_\_\_\_