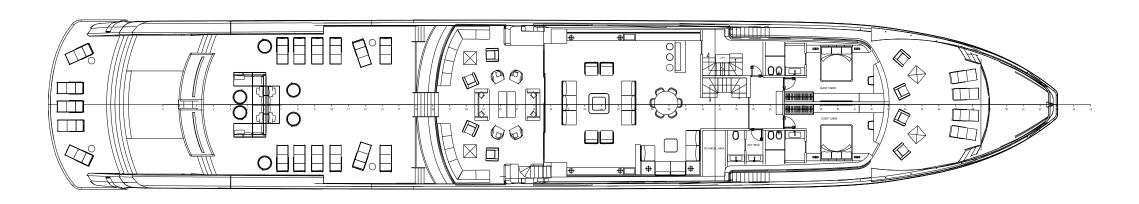

b> | <br><1000 | GT |
|-----------------------|-----------|----|
|                       |           |    |

### CAPACITIES

| Fuel:                         |
|-------------------------------|
| Fresh Water:                  |
| Clean lube oil:               |
| Dirty lube oil:               |
| Black/Grey water:             |
| Bilge:                        |
|                               |
| PERFORMANCE                   |
| Cruising speed:               |
| Max Speed:                    |
| Range @10 kts:                |
| PROPULSION: 2xCAT C           |
| ACCOMMODATION                 |
| Owner & guests accommodation: |
| Crew Accommodation:           |

.... 60.000 lts ..... 10.000 lts ..... 500 lts ..... 500 lts ..... 4.000 lts ..... 1.000 lts



## SUY-190 GENERAL ARRANGEMENT

















## SUY-190 UPPER DECK





## SUY-190 MAIN DECK





## SUY-190 LOWER DECK





## SUY-190 UNDER LOWER DECK





# SUY-190 SPORT UTILITY YACHT®





# SUY-190 SPORT UTILITY YACHT®





# SUY-190 SPORT UTILITY YACHT®

111





## CONTACTS

ALESSANDRO DIOMEDI Sales Broker +377 6 43 91 90 54 | alessandro.diomedi@moraviayachting.mc

- Sine

"We are delighted to have this cooperation with Antonini Navi, a brand born under the flag of Gruppo Antonini, an Italian builder with over 70 years' experience in naval construction and the operation of offshore oil and gas field structures. For over four years, Antonini Navi has been building hulls for other major names in luxury yachting and the launch of their own superyacht line has already seen encouraging commercial results. The SUY ser