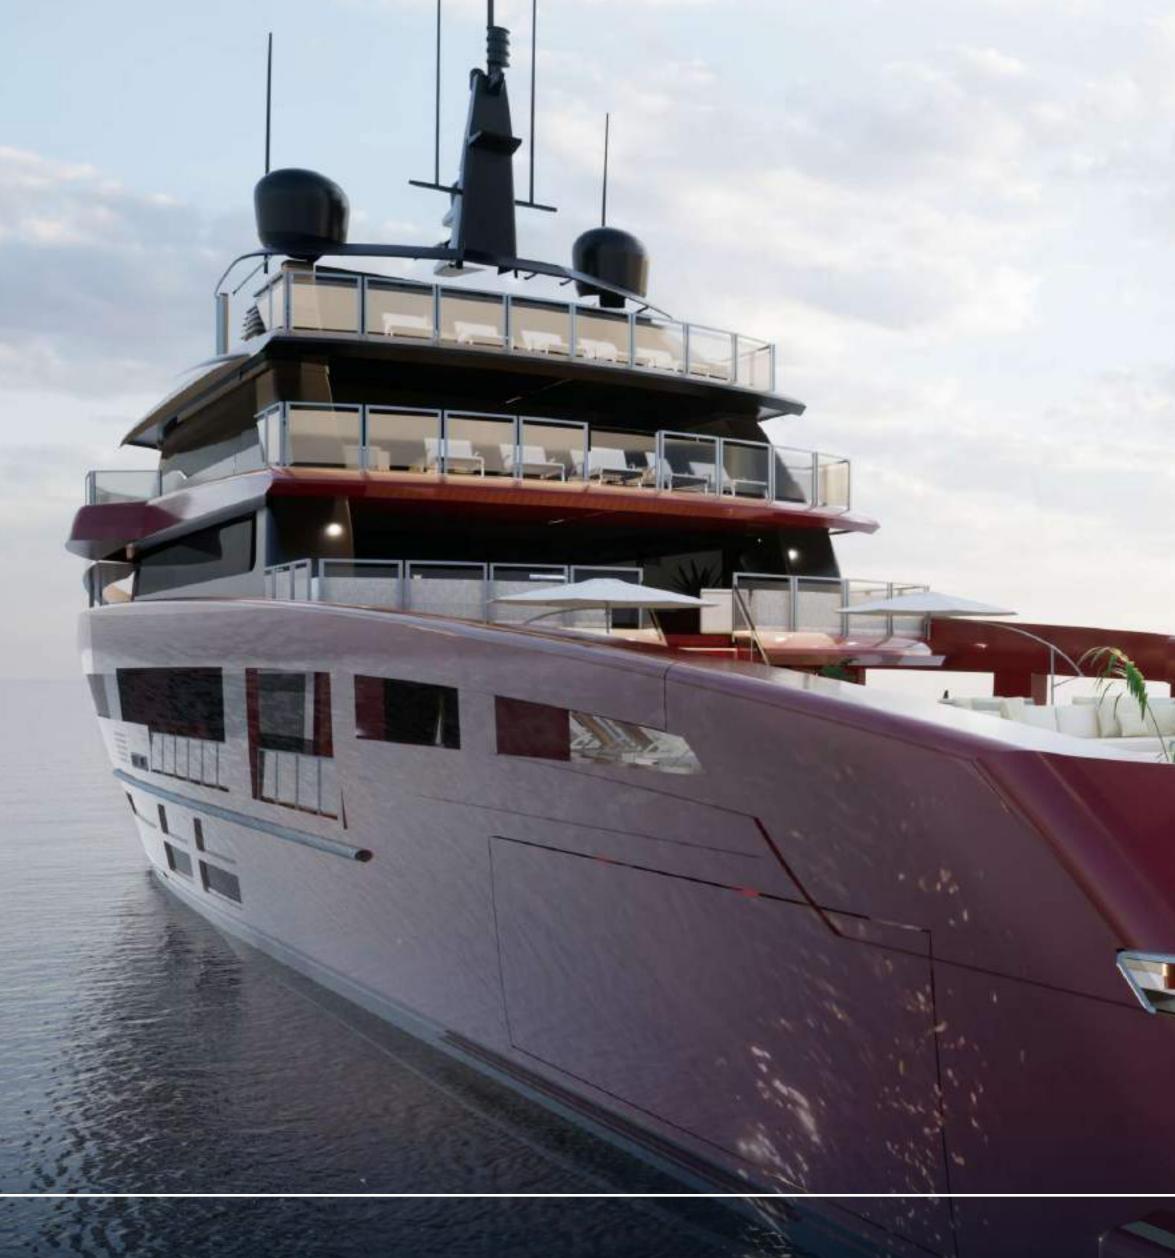

## SUY-190 CONCEPT

SUY-190 is a Utility Yacht® that maximizes entertainment at sea, in nature, and during adventures. Achieved through innovative design, this yacht series, excels in carrying numerous tenders, amenities, and toys. Exceptional space allocation, volume utilization, and handling equipment design make SUY-190 truly unique, combining the classic motoryacht aesthetics with the commanding appeal of an Expedition Yacht.

Sporting an innovative layout with a raised aft deck that's separated from the saloon by a lower-level veranda, more privacy is created for when the yacht's in port and, at the same time, a versatile hangar space for use as a beach club or storing additional toys.

Aldo Manna, Fulvio De Simoni, Simone Antonini

SUY-190 has a large half-raised deck, below which there is a full beam hangar that effectively allows the doubling of the storage surfaces.

\_\_\_\_